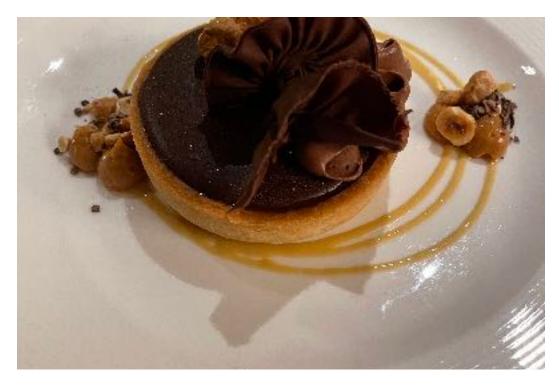

THE KOREAN BBQ

CLAM CHOWDER AT THE WAKE

FILET MIGNON

A CHOCOLATE MOOSE FOR DESERT

THIS IS THE FIRST OF 4 SHIPS COMING OUT FOR VIRGIN VOYAGES. EVEN THOUGH I DID. NOT GET TO SEE HIM, RICHARD BRANSON WAS ON THE SHIP.