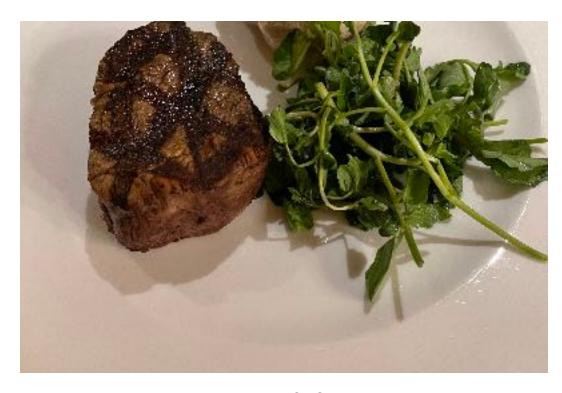

WHILE MANY HAD TO LEAVE THE SHIP AT 7PM I WAS INVITED TO STAY ON THE SHIP FOR DINNER. DINNER WAS HELD AT THE WAKE WHICH IS THE STEAK AND SEAFOOD DINNER. I HAD THE CLAM CHOWDER, FILET MIGNON AND A M

MAIN POOL

THE KOREAN BBQ

CLAM CHOWDER AT THE WAKE

FILET MIGNON

A CHOCOLATE MOOSE FOR DESERT

THIS IS THE FIRST OF 4 SHIPS COMING OUT FOR VIRGIN VOYAGES. EVEN THOUGH I DID. NOT GET TO SEE HIM, RICHARD BRANSON WAS ON THE SHIP.