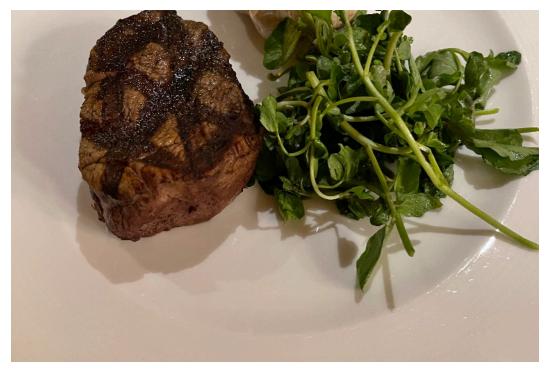

WHILE MANY HAD TO LEAVE THE SHIP AT 7PM I WAS INVITED TO STAY ON THE SHIP FOR DINNER. DINNER WAS HELD AT THE WAKE WHICH IS THE STEAK AND SEAFOOD DINNER. I HAD THE CLAM CHOWDER, FILET MIGNON AND A M

MAIN POOL

THE KOREAN BBQ

CLAM CHOWDER AT THE WAKE

FILET MIGNON

A CHOCOLATE MOOSE FOR DESERT

THIS IS THE FIRST OF 4 SHIPS COMING OUT FOR VIRGIN VOYAGES. EVEN THOUGH I DID. NOT GET TO SEE HIM, RICHARD BRANSON WAS ON THE SHIP.