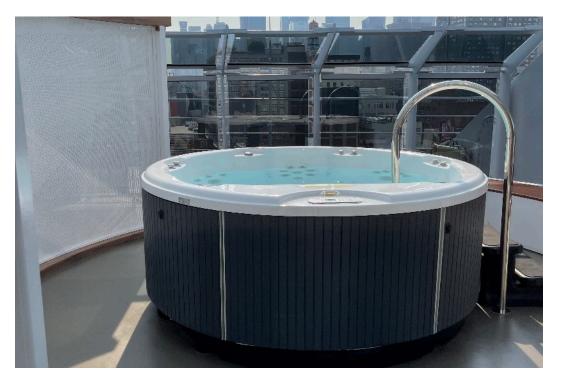

#### DIFFERENT CABINS. I GOT TO SEE ONE OF BASICALLY EVERY TYPE OF CABIN. FROM THE DIFFERENT SUITES TO A BALCONY CABIN. I

HOT TUB ON THE BALCONY OF A SUITE

ALSO SAW AN OCEAN VIEW CABIN, AN INSIDE SINGLE CABIN AND AN OCEAN VIEW SINGLE CABIN. WITH THE TOP SUITE COMES A TREMENDOUS SUITE AND A HOT TUB.