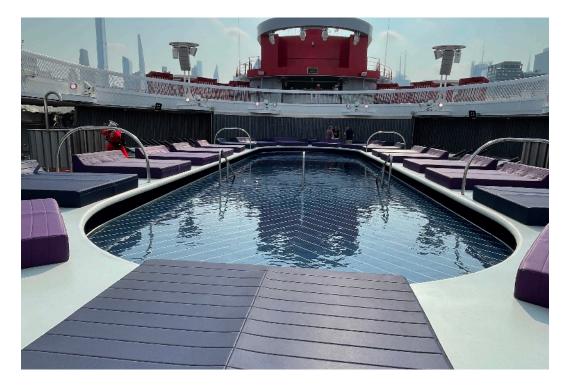

AFTER LUNCH I WENT TO THE SHOW THEY DID FOR US. I THEN WALKED AROUND THE SHIP SOME MORE.

THEY HAD SEVERAL POOLS AND SOME OUTDOOR AREAS TO WORKOUT AS WELL AS A LOVELY GYM.

THEY HAVE A REALLY NICE NIGHT CLUB ON THE SHIP. THERE ARE SEVERAL LOVELY PLACES TO HAVE A DRINK THROUGHOUT THE SHIP.

WHILE MANY HAD TO LEAVE THE SHIP AT 7PM I WAS INVITED TO STAY ON THE SHIP FOR DINNER. DINNER WAS HELD AT THE WAKE WHICH IS THE STEAK AND SEAFOOD DINNER. I HAD THE CLAM CHOWDER, FILET MIGNON AND A M

MAIN POOL