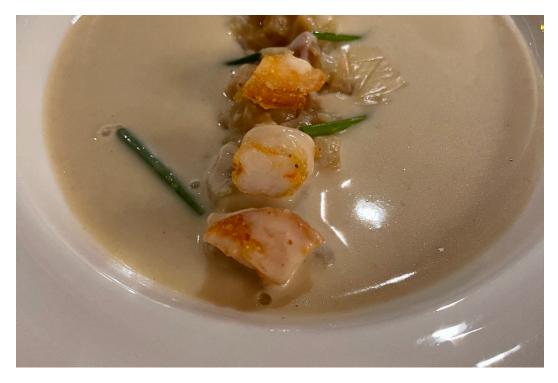

WHILE MANY HAD TO LEAVE THE SHIP AT 7PM I WAS INVITED TO STAY ON THE SHIP FOR DINNER. DINNER WAS HELD AT THE WAKE WHICH IS THE STEAK AND SEAFOOD DINNER. I HAD THE CLAM CHOWDER, FILET MIGNON AND A M

MAIN POOL

THE KOREAN BBQ

CLAM CHOWDER AT THE WAKE

FILET MIGNON

A CHOCOLATE MOOSE FOR DESERT

THIS IS THE FIRST OF 4 SHIPS COMING OUT FOR VIRGIN VOYAGES. EVEN THOUGH I DID. NOT GET TO SEE HIM, RICHARD BRANSON WAS ON THE SHIP.